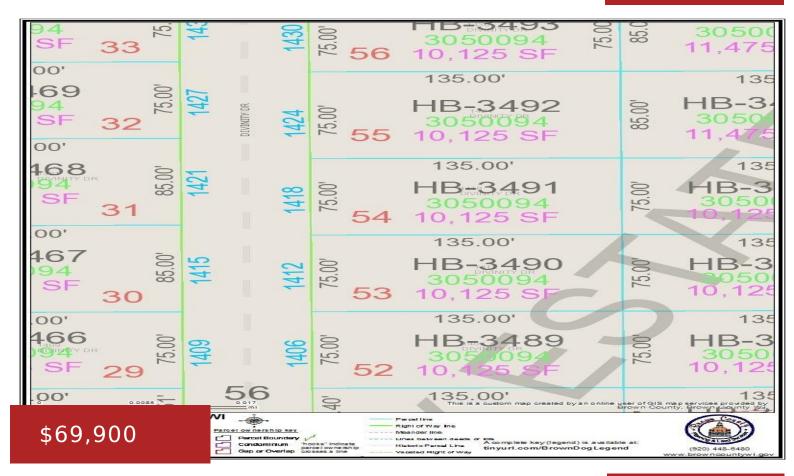

## **1418 DIVINITY DRIVE, DE PERE, WI, 54115**

https://www.adashunjones.com

1418 DIVINITY Drive, DE PERE, WI, 54115

Located in Gateway Estates...A brand new 58 lot residential subdivision in Hobart in the W. De Pere school district. Restrictive covenants apply. All homes must be started within 4 months from the time of closing. Not builder exclusive. Lot 54