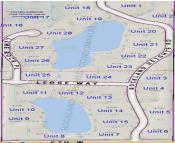

### 1417 ROCKLAND HEIGHTS ROAD, DE PERE, WI, 54115-8718

https://www.adashunjones.com

Located in pastoral Rockland – 10 mins. from De Pere. Rockland Heights offers exclusive 2+ acre homesites within a 78-acre setting. Most lots provide frontage on one of two maintained ponds, w/ others offering scenic views or wooded backdrops. Many are suitable for exposed lower levels. Rockland Heights is a 'land' condo. assoc. -to manage...