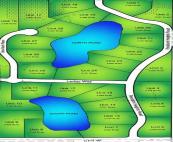

### 1417 ROCKLAND HEIGHTS ROAD, DE PERE, WI, 54115-8718

https://www.adashunjones.com

Located in pastoral Rockland – 10 mins. from De Pere. Rockland Heights offers exclusive 2+ acre homesites within a 78-acre setting. Most lots provide frontage on one of two maintained ponds, w/ others offering scenic views or wooded backdrops. Many are suitable for exposed lower levels. Rockland Heights is a 'land' condo. assoc. -to manage...