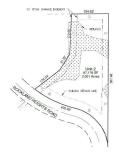

### 1417 ROCKLAND HEIGHTS ROAD, DE PERE, WI, 54115-8718

https://www.adashunjones.com

Located in pastoral Rockland – 10 mins. from De Pere. Rockland Heights offers exclusive 2+ acre homesites within a 78-acre setting. Most lots provide frontage on one of two maintained ponds, w/ others offering scenic views or wooded backdrops. Many are suitable for exposed lower levels. Rockland Heights is a 'land' condo. assoc. -to manage...