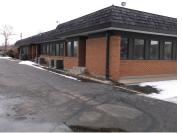

## 1416 COMMERCIAL STREET, NEENAH, WI, 54956-4664

https://www.adashunjones.com

1416 COMMERCIAL Street, NEENAH, WI, 54956-4664

For lease at \$12 per SF, Annually, Net. 8,420 SF office for lease – your call – take over the entire space or owner will divide into half or smaller user lease rates (See MLS #50305565). Located on Commercial Street in Neenah gives you the visibility need to get your business moving.