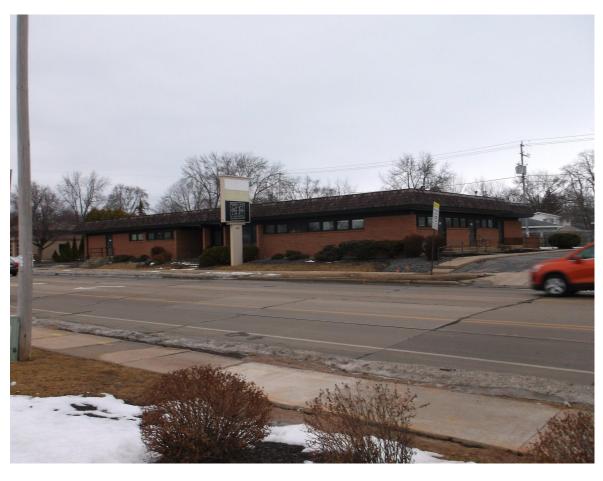

## 1416 COMMERCIAL STREET, NEENAH, WI, 54956-4664

https://www.adashunjones.com

1416 COMMERCIAL Street, NEENAH, WI, 54956-4664

For lease at \$12 per SF, Annually, Net. 8,420 SF office for lease – your call – take over the entire space or owner will divide into half or smaller user lease rates (See MLS #50305565). Located on Commercial Street in Neenah gives you the visibility need to get your business moving.