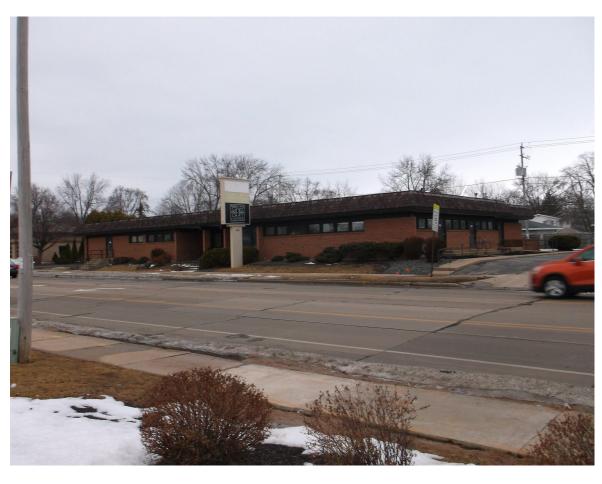

## 1416 COMMERCIAL STREET, NEENAH, WI, 54956-4664

https://www.adashunjones.com

1416 COMMERCIAL Street, NEENAH, WI, 54956-4664

For lease at \$12 per SF, Annually, Net. 8,420 SF office for lease – your call – take over the entire space or owner will divide into half or smaller user lease rates (See MLS #50305562). Located on Commercial Street in Neenah gives you the visibility need to get your business moving. 9 individual spaces...