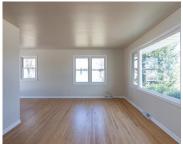

## **Room Sizes**

| Room type            | Dimensions | Level |
|----------------------|------------|-------|
| Bedroom 1            | 12x12      | Main  |
| Bedroom 2            | 12x12      | Main  |
| Bedroom 3            | 11x11      | Main  |
| Formal Dining Room   | 11x10      | Main  |
| Kitchen              | 14x10      | Main  |
| Living Or Great Room | 22x13      | Main  |
| Unfinished           | 28x18      | Lower |