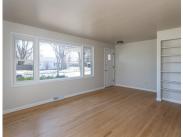

## **Room Sizes**

| Room type            | Dimensions | Level |
|----------------------|------------|-------|
| Bedroom 1            | 12x12      | Main  |
| Bedroom 2            | 12x12      | Main  |
| Bedroom 3            | 11x11      | Main  |
| Formal Dining Room   | 11x10      | Main  |
| Kitchen              | 14x10      | Main  |
| Living Or Great Room | 22x13      | Main  |
| Unfinished           | 28x18      | Lower |