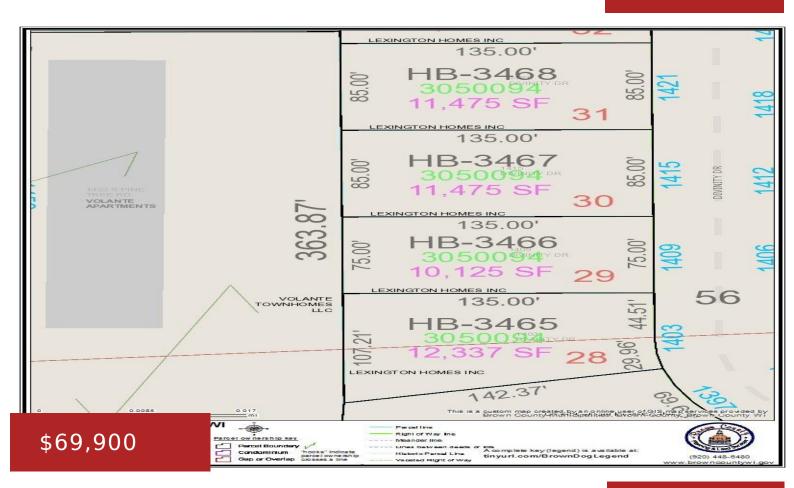

## **1415 DIVINITY DRIVE, DE PERE, WI, 54115**

https://www.adashunjones.com

1415 DIVINITY Drive, DE PERE, WI, 54115

Located in Gateway Estates...A brand new 58 lot residential subdivision in Hobart in the W. De Pere school district. Restrictive covenants apply. All homes must be started within 4 months from the time of closing. Not builder exclusive. Lot 30