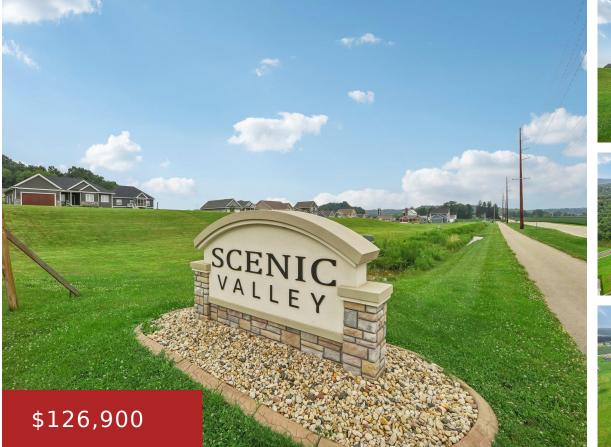

## **1414 RIDGETRAIL DRIVE, CROSS PLAINS, WI, 53528**

https://www.adashunjones.com

1414 Ridgetrail Drive, Cross Plains, WI, 53528

Discover scenic rural lots in the highly desirable Middleton Cross Plains School District. You have the freedom to bring your own builder and design a home that captures the stunning views in this tranquil and serene neighborhood. Conveniently located near the Ice Age Trail, Black Earth Creek, Salmo Pond, and a variety of hiking and...