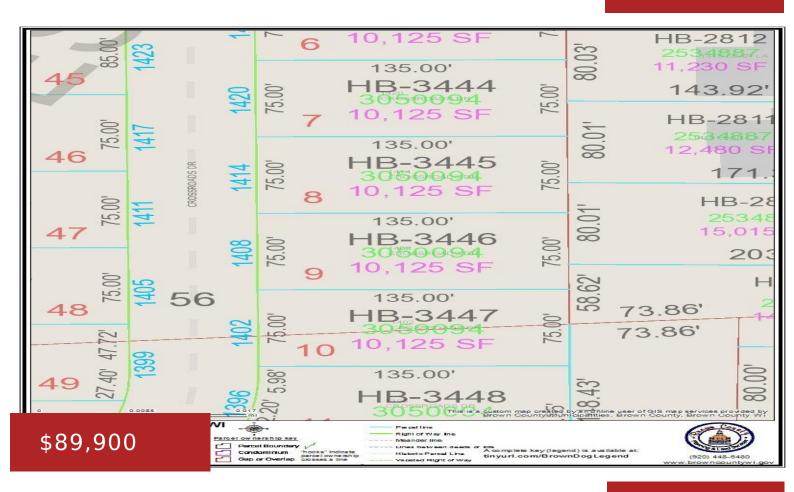

### 1414 CROSSROADS DRIVE, DE PERE, WI, 54115

https://www.adashunjones.com

Located in Gateway Estates...A brand new 58 lot residential subdivision in Hobart in the W. De Pere school district. Restrictive covenants apply. All homes must be started within 4 months from the time of closing. Not builder exclusive. Lot 8