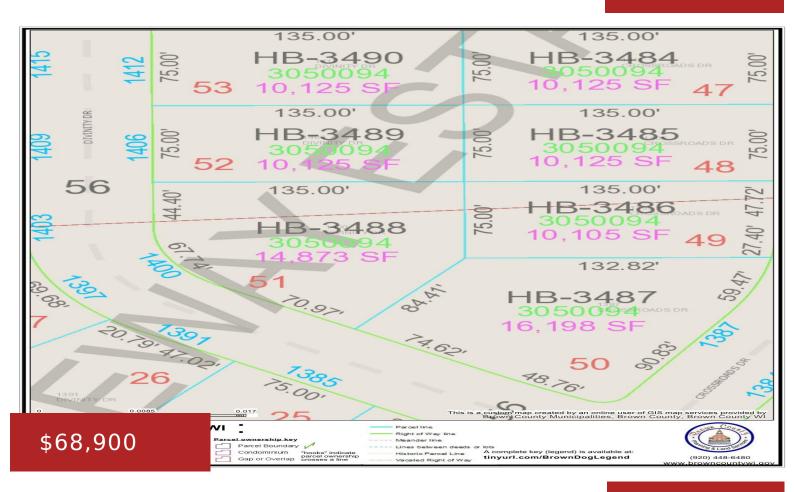

## 1412 DIVINITY DRIVE, DE PERE, WI, 54115

https://www.adashunjones.com

Located in Gateway Estates...A brand new 58 lot residential subdivision in Hobart in the W. De Pere school district. Restrictive covenants apply. All homes must be started within 4 months from the time of closing. Not builder exclusive. Lot 53.