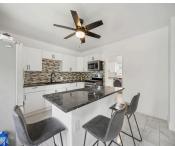

## \$284,900

Updated 1.5 story home in convenient Green Bay location. Updates include: new roof (2025), kitchen remodel, and both upstairs and main level bath remodels. Kitchen features center island and bay window allowing for natural light. Kitchen opens to inviting living room. Upstairs, you'll find three spacious bedrooms, full bathroom, and access to balcony. Tons of...