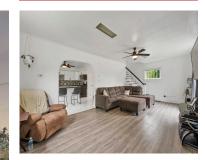

## \$284,900

Updated 1.5 story home in convenient Green Bay location. Updates include: new roof (2025), kitchen remodel, and both upstairs and main level bath remodels. Kitchen features center island and bay window allowing for natural light. Kitchen opens to inviting living room. Upstairs, you'll find three spacious bedrooms, full bathroom, and access to balcony. Tons of...

## **Room Sizes**

| Room type   | Dimensions | Level |
|-------------|------------|-------|
| Bedroom 1   | 13x11      | Upper |
| Bedroom 2   | 13x11      | Upper |
| Bedroom 3   | 12x9       | Upper |
| Kitchen     | 16x9       | Main  |
| Living Room | 13x12      | Main  |
| Dining Room | 16x13      | Main  |