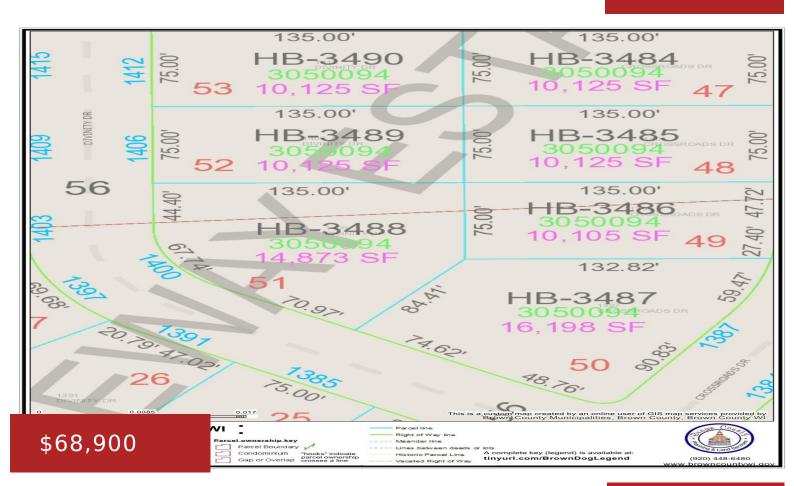

## **1411 CROSSROADS DRIVE, DE PERE, WI, 54115**

https://www.adashunjones.com

1411 CROSSROADS Drive, DE PERE, WI, 54115

Located in Gateway Estates...A brand new 58 lot residential subdivision in Hobart in the W. De Pere school district. Restrictive covenants apply. All homes must be started within 4 months from the time of closing. Not builder exclusive. Lot 47.