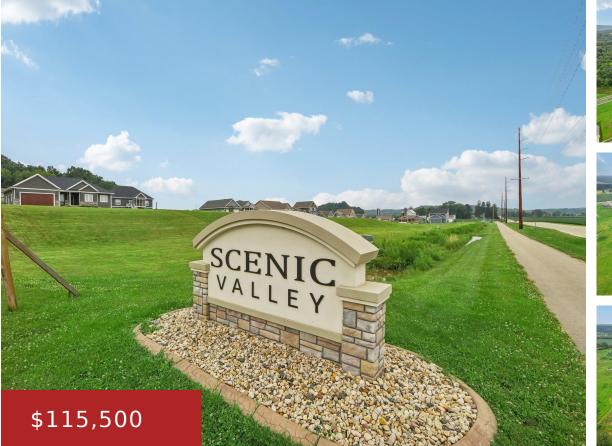

## **1409 SCHOEPP LANE, CROSS PLAINS, WI, 53528**

https://www.adashunjones.com

1409 Schoepp Lane, Cross Plains, WI, 53528

Discover scenic rural lots in the highly desirable Middleton Cross Plains School District. You have the freedom to bring your own builder and design a home that captures the stunning views in this tranquil and serene neighborhood. Conveniently located near the Ice Age Trail, Black Earth Creek, Salmo Pond, and a variety of hiking and...