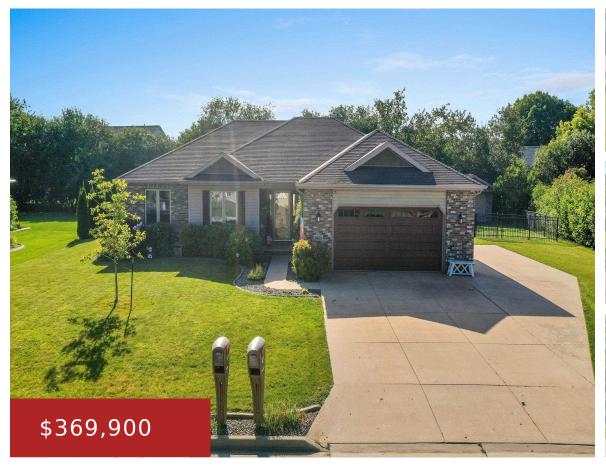

## 1409 MEADOWBREEZE CIRCLE, NEENAH, WI, 54956

https://www.adashunjones.com

1409 MEADOWBREEZE Circle, NEENAH, WI, 54956

This spacious 4-bedroom, 2.5-bath home offers comfort and style. Enjoy the large living room with a cozy fireplace, and retreat to the partially finished lower level, featuring an office area, rec room with a dry bar, a 4th bedroom, and a half bath. The fenced yard and patio provide outdoor relaxation, complemented by a  $12 \times 16...$ 