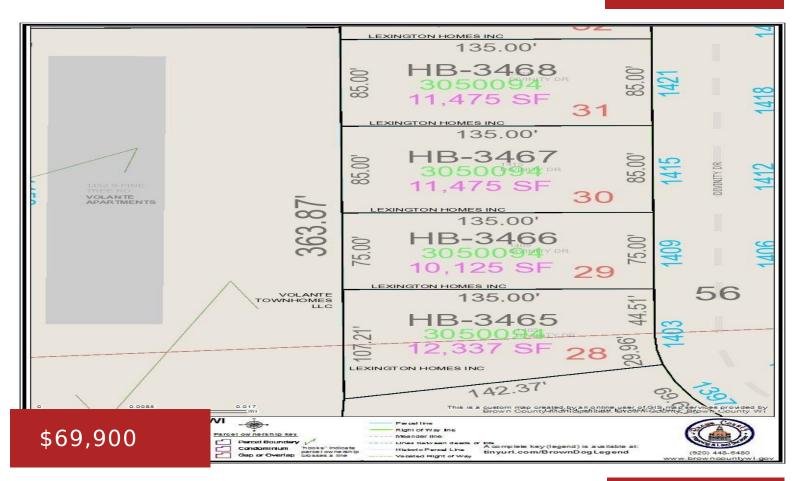

### 1409 DIVINITY DRIVE, DE PERE, WI, 54115

https://www.adashunjones.com

1409 DIVINITY Drive, DE PERE, WI, 54115

Located in Gateway Estates...A brand new 58 lot residential subdivision in Hobart in the W. De Pere school district. Restrictive covenants apply. All homes must be started within 4 months from the time of closing. Not builder exclusive. Lot 29.