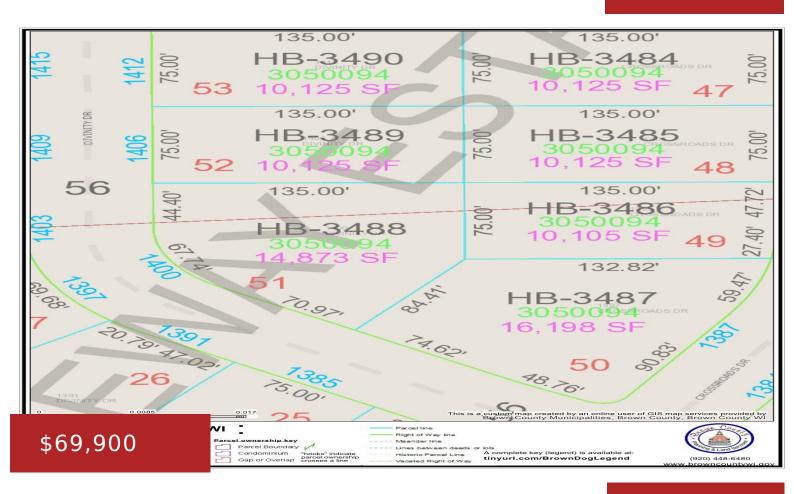

## 1406 DIVINITY DRIVE, DE PERE, WI, 54115

https://www.adashunjones.com

Located in Gateway Estates...A brand new 58 lot residential subdivision in Hobart in the W. De Pere school district. Restrictive covenants apply. All homes must be started within 4 months from the time of closing. Not builder exclusive. Lot 52