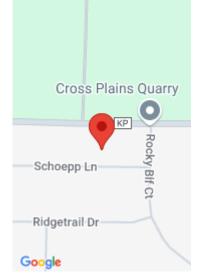

## **1405 SCHOEPP LANE, CROSS PLAINS, WI, 53528**

https://www.adashunjones.com

1405 Schoepp Lane, Cross Plains, WI, 53528

Discover scenic rural lots in the highly desirable Middletown Cross Plains School District. You have the freedom to bring your own builder and design a home that captures the stunning views in this tranquil and serene neighborhood. Conveniently located near the Ice Age Trail, Black Earth Creek, Salmo Pond, and a variety of hiking and...