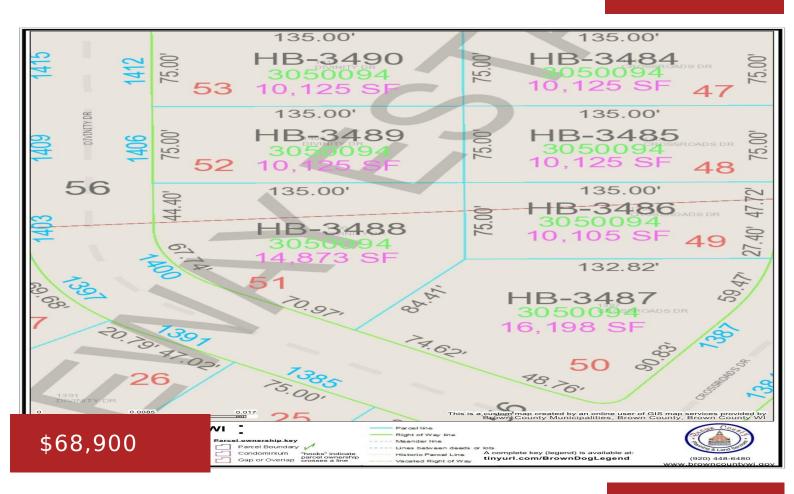

### 1405 CROSSROADS DRIVE, DE PERE, WI, 54115

https://www.adashunjones.com

Located in Gateway Estates...A brand new 58 lot residential subdivision in Hobart in the W. De Pere school district. Restrictive covenants apply. All homes must be started within 4 months from the time of closing. Not builder exclusive. Lot 48.