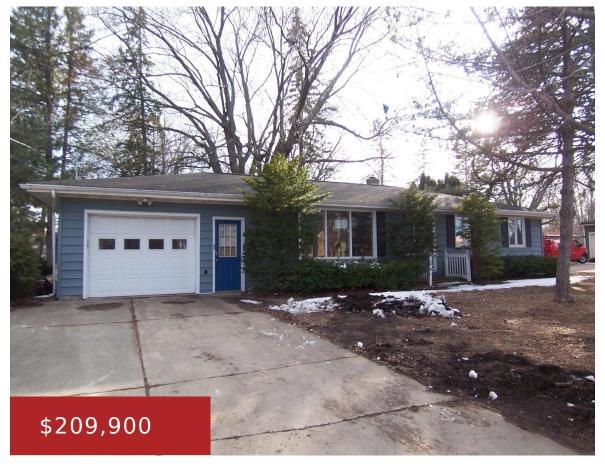

#### 1403 SHAWANO AVENUE, GREEN BAY, WI, 54303-3111

https://www.adashunjones.com

1403 SHAWANO Avenue, GREEN BAY, WI, 54303-3111

Discover the potential in this cozy ranch-style home! Featuring 3 bedrooms and 1 full bath. Updated kitchen with oak cabinets and laminate flooring. Dinette with patio door to deck and large backyard perfect for relaxing and entertaining. Finished rec room and den in basement. 3-seasons room off back of garage. This property offers a solid...

#### **Nadine**

Resource One Realty, LLC

- 3 beds
- 1 bath
- Residential
- Residential, Single Family Residence
- Closed
- 1765 sq ft

**Features** 

GarageYN: No AttachedGarageYN: No

FireplaceYN: No PoolPrivateYN: No

# **Building Details**

**NewConstructionYN:** No

**Heating:** Forced Air

**Exterior material:** Aluminum Siding, Aluminum/Steel, Deck

ArchitecturalStyle: Ranch

**Basement:** Finished, Finished Contiguous, Full, Sump Pump