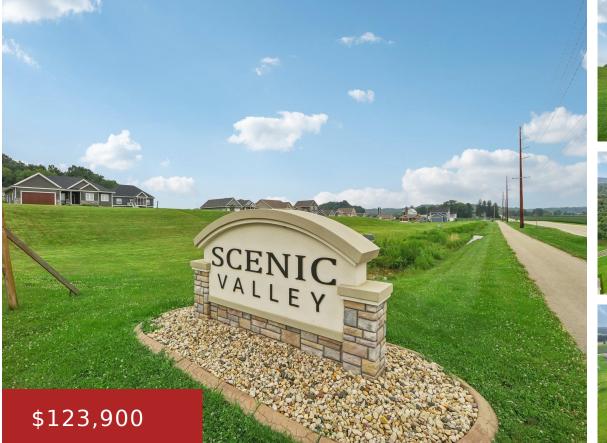

## 1403 RIDGETRAIL DRIVE, CROSS PLAINS, WI, 53528

https://www.adashunjones.com

1403 Ridgetrail Drive, Cross Plains, WI, 53528

Discover scenic rural lots in the highly desirable Middleton Cross Plains School District. You have the freedom to bring your own builder and design a home that captures the stunning views in this tranquil and serene neighborhood. Conveniently located near the Ice Age Trail, Black Earth Creek, Salmo Pond, and a variety of hiking and...