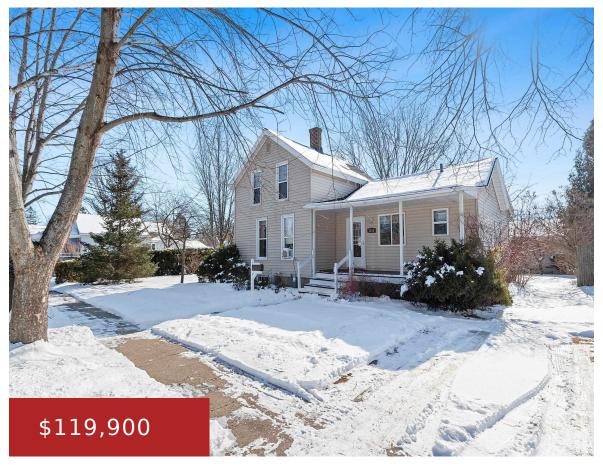

#### 1403 PARNELL STREET, MARINETTE, WI, 54143

https://www.adashunjones.com

1403 PARNELL Street, MARINETTE, WI, 54143

Conveniently located near parks and schools, this charming home welcomes you with an inviting front porch. Inside, a cozy living room with a wood-burning fireplace, a formal dining room, and an eat-in kitchen create a warm and functional space. A main-level office/den adds versatility. Upstairs, two spacious bedrooms offer plenty of room. Outside, enjoy the...

- 1 bath
- Residential
- Residential
- Active
- 1625 sq ft

**Chad**NextHome Select Realty

**Features** 

GarageYN: No AttachedGarageYN: No

FireplaceYN: No PoolPrivateYN: No

**ExteriorFeatures:** Deck **Lot Features:** Sidewalk