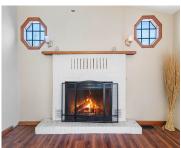

#### 1403 PARNELL STREET, MARINETTE, WI, 54143

https://www.adashunjones.com

1403 PARNELL Street, MARINETTE, WI, 54143

Conveniently located near parks and schools, this charming home welcomes you with an inviting front porch. Inside, a cozy living room with a wood-burning fireplace, a formal dining room, and an eat-in kitchen create a warm and functional space. A main-level office/den adds versatility. Upstairs, two spacious bedrooms offer plenty of room. Outside, enjoy the...

**Features:** One, Wood Burning **Above Grade Finished Area, sq ft:** 1625

Tax Amount: 1808.51 Inclusions: Refrigerator, Stove, Microwave, Washer,

Dryer, Window A/C units, Dehumidifier in basement,

Kitchen island and stools.