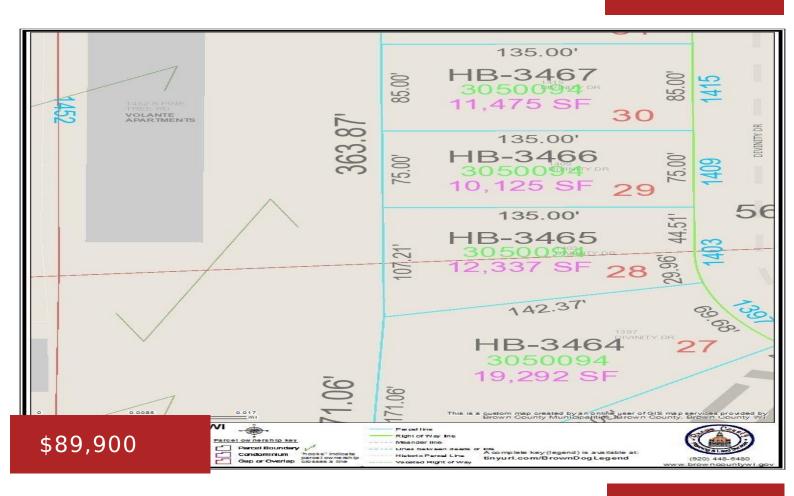

## 1403 DIVINITY DRIVE, DE PERE, WI, 54115

https://www.adashunjones.com

Located in Gateway Estates...A brand new 58 lot residential subdivision in Hobart in the W. De Pere school district. Restrictive covenants apply. All homes must be started within 4 months from the time of closing. Not builder exclusive. Lot 28.