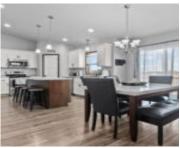

#### 1402 MASE DRIVE, KAUKAUNA, WI, 54130

https://www.adashunjones.com

Welcome to your dream home! This stunning 1-story residence, built in 2020, features 3 generously sized bedrooms. The primary suite includes a luxurious bathroom and a spacious walk-in closet, offering ultimate convenience. With first floor laundry, functionality is key throughout the home. The open-concept layout creates a warm and inviting atmosphere, effortlessly connecting the cozy...

### **Room Sizes**

| Room type            | Dimensions | Level |
|----------------------|------------|-------|
| Bedroom 1            | 17x12      | Main  |
| Bedroom 2            | 12x11      | Main  |
| Bedroom 3            | 9x10       | Main  |
| Kitchen              | 12x12      | Main  |
| Living Or Great Room | 13x11      | Main  |
| Dining Room          | 10x6       | Main  |