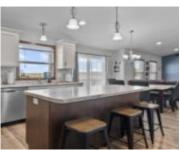

#### 1402 MASE DRIVE, KAUKAUNA, WI, 54130

https://www.adashunjones.com

Welcome to your dream home! This stunning 1-story residence, built in 2020, features 3 generously sized bedrooms. The primary suite includes a luxurious bathroom and a spacious walk-in closet, offering ultimate convenience. With first floor laundry, functionality is key throughout the home. The open-concept layout creates a warm and inviting atmosphere, effortlessly connecting the cozy...

### **Room Sizes**

| Room type            | Dimensions | Level |
|----------------------|------------|-------|
| Bedroom 1            | 17x12      | Main  |
| Bedroom 2            | 12x11      | Main  |
| Bedroom 3            | 9x10       | Main  |
| Kitchen              | 12x12      | Main  |
| Living Or Great Room | 13x11      | Main  |
| Dining Room          | 10x6       | Main  |