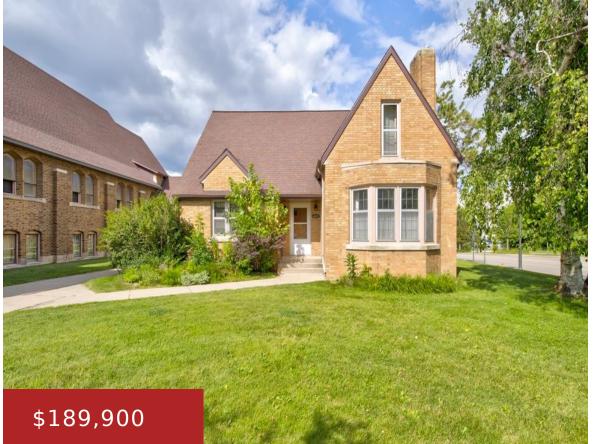

### 1402 MAIN STREET, MARINETTE, WI, 54143

https://www.adashunjones.com

Marinette City real estate commercial investment opportunity. High traffic location on a .91 size lot. Home has 4 bedrooms, 1.5 baths, full basement and garage. All buildings are well maintained. Parking lot lease is month-to-month at \$1,250 and includes snow removal. Many uses for this property that is already making money. Looking for an investor...

#### **Francine**

Assist 2 Sell Buyers & Sellers Realty, LLC

- 4 beds
- 2 baths
- Residential
- •

COMMERCIAL, Residential

- Pending
- 2410 sq ft

**Features** 

GarageYN: No AttachedGarageYN: No

FireplaceYN: No PoolPrivateYN: No