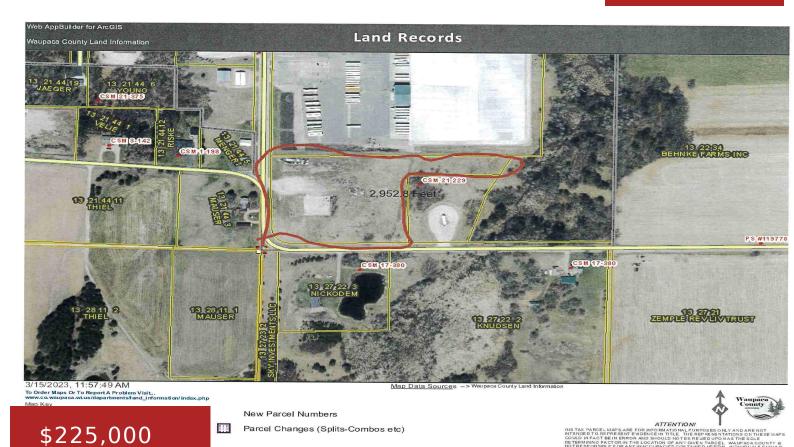

### 1400 INDUSTRIAL LANE, MANAWA, WI, 54949

https://www.adashunjones.com

Spacious commercial lot in the industrial area of Manawa. Large cement pad just waiting for your whatever shed to be erected!