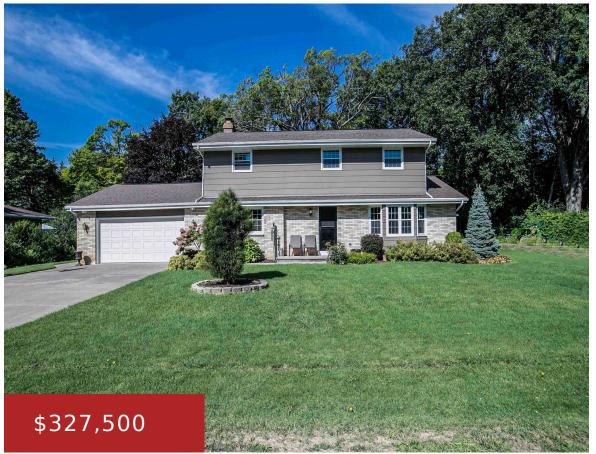

## 1400 BONNIE DRIVE, MENASHA, WI, 54952

https://www.adashunjones.com

Exceptionally well cared for Fox Crossing home. 4 Bedrooms and 2.5 Baths. Super convenient location to schools, shopping and access to highways. Large treed lot and fire pit to enjoy outdoor activities. Many, many updates and extras have been done by owners over the years. Lower level is also finished for billiards and ping pong...

**Keith** Century 21 Affiliated

- 4 beds
- 3 baths
- Residential
- Residential
- Closed
- 2690 sq ft

**Features** 

GarageYN: No AttachedGarageYN: No

FireplaceYN: No PoolPrivateYN: No

**ExteriorFeatures:** Patio, Storage Shed **Features:** Kitchen Island,One,Walk-in