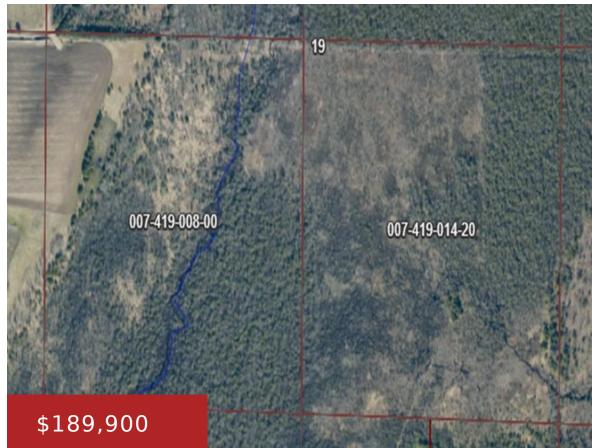

## 14.5 LANE, WALLACE, MI, 49893

https://www.adashunjones.com

80 acres on dead-end road bordering a very large tract of land without roads. Very probable building site (soil type looks conducive to positive raw land evaluation results) in field in NW corner of west 40. Excellent deer, bear, turkey, and a host of other varmints. Build your new home and hunt out your back...

Lot Features: Rectangular Lot, Wooded

**Tax Amount:** 1447.16

AttachedGarageYN: No

PoolPrivateYN: No

**Utilities:** Electricity Available