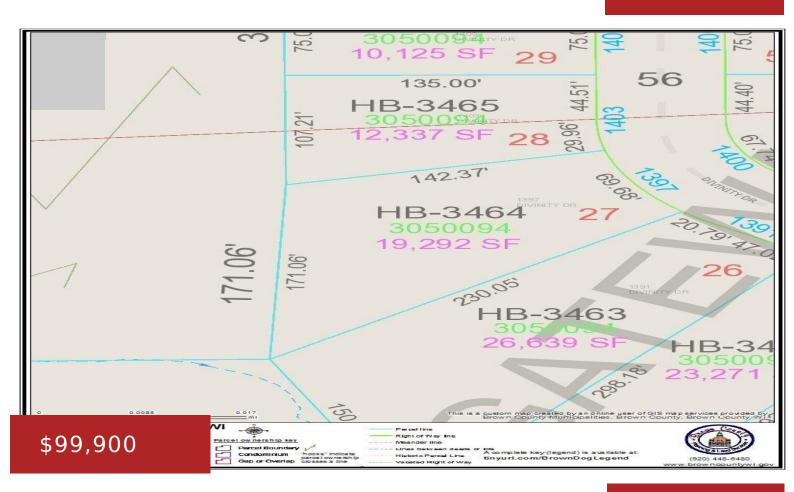

### 1397 DIVINITY DRIVE, DE PERE, WI, 54115

https://www.adashunjones.com

Located in Gateway Estates...A brand new 58 lot residential subdivision in Hobart in the W. De Pere school district. Restrictive covenants apply. All homes must be started within 4 months from the time of closing. Not builder exclusive. Lot 27.