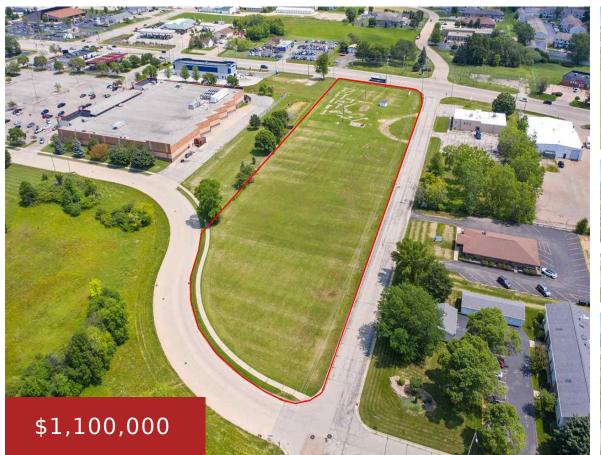

## 1396 APPLETON ROAD, MENASHA, WI, 54952

https://www.adashunjones.com

Commercially zoned well kept vacant land in a prime location with loads of potential on the well-traveled HWY 47! Close to access to both HWY 441 & 41. This property could serve as many different investment ideas. 12-minute drive to the Appleton International Airport, 30-minute drive to Lambeau Field. The front 2.65 acres is zoned...