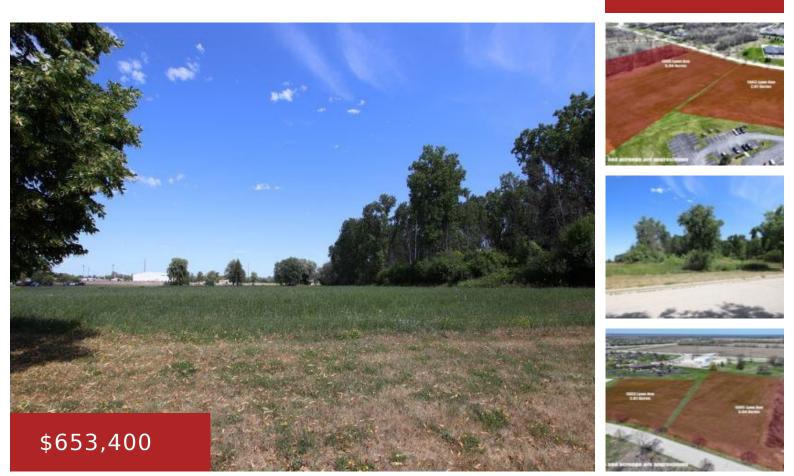

## 1395 LYNN AVENUE 14, FOND DU LAC, WI, 54935

https://www.adashunjones.com

1395 LYNN Avenue 14, FOND DU LAC, WI, 54935

This 5.94 Acre Parcel is conveniently located right off of Highway 23, near the Aurora Medical Clinic. The zoning is O – Office District which allows for a variety of uses, including but not limited to financial institution, place of worship, day care, municipal facilities, personal services such as barbershop, salon, pet grooming, etc. Call...

## Features

GarageYN: NoAttachedGarageYN: NoFireplaceYN: NoPoolPrivateYN: NoLot Features: City Lot, WoodedUtilities: Electricity Available, Natural Gas AvailableTax Amount: 5432.89