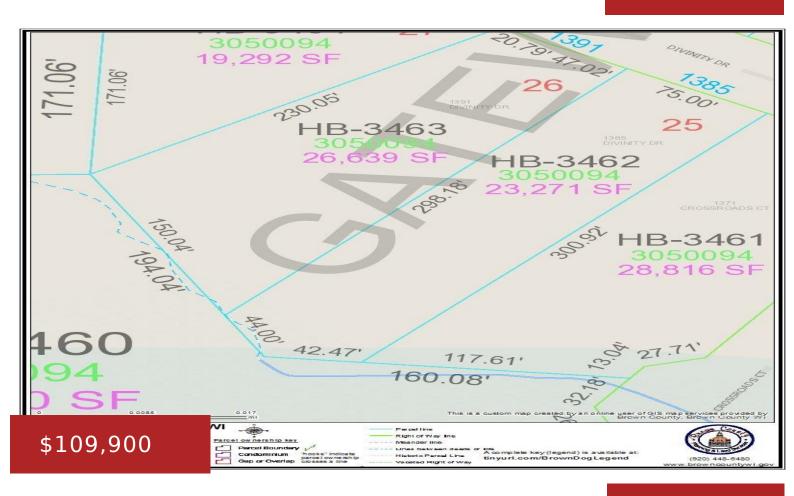

## 1391 DIVINITY DRIVE, DE PERE, WI, 54115

https://www.adashunjones.com

Located in Gateway Estates...A brand new 58 lot residential subdivision in Hobart in the W. De Pere school district. Restrictive covenants apply. All homes must be started within 4 months from the time of closing. Not builder exclusive. Lot 26.