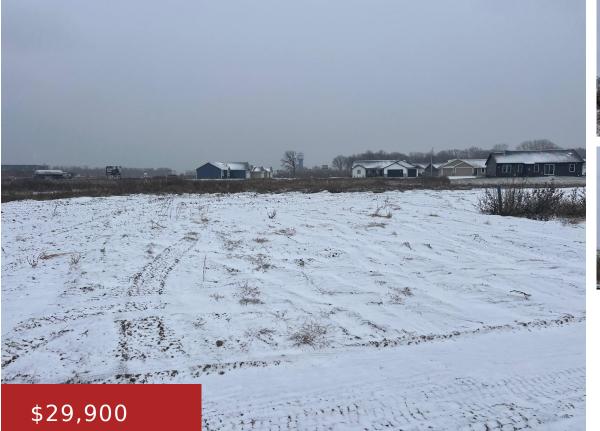

#### **1390 BENS WAY 90, KAUKAUNA, WI, 54130**

https://www.adashunjones.com

1390 BENS Way 90, Kaukauna, WI, 54130

GREAT .38 acre lot in Hurkman Heights Subdivision. This development is between Appleton and GB. All public utilities to lot line. City sewer and water