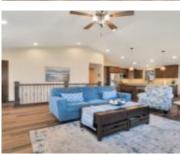

### 1389 CANDLELIGHT LANE, FOND DU LAC, WI, 54937

https://www.adashunjones.com

1389 CANDLELIGHT Lane, FOND DU LAC, WI, 54937

It's time for a change in lifestyle! Discover this stunning newer condo in the desirable Eastwind Villas Condominium Complex. No more shoveling! No more lawn care! It's all done for you! Built in 2020 this open-concept home boasts a floor-to-ceiling fireplace and a fabulous kitchen with generous counter space. Further find a generous ensuite, luxury...

#### **Room Sizes**

| Room type            | Dimensions | Level |
|----------------------|------------|-------|
| Bedroom 1            | 16x12      | Main  |
| Bedroom 2            | 12x10      | Main  |
| Bedroom 3            | 12x12      | Lower |
| Kitchen              | 11x11      | Main  |
| Living Or Great Room | 20x15      | Main  |
| Dining Room          | 15x11      | Main  |
| Other Room           | 12x12      | Main  |
| Other Room 2         | 6x5        | Main  |
| Other Room 3         | 16x16      | Lower |
| Other Room 4         | 7x6        | Main  |