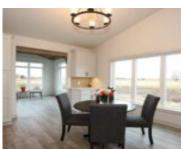

#### **Room Sizes**

| Room type            | Dimensions | Level |
|----------------------|------------|-------|
| Bedroom 1            | 14X12      | Main  |
| Bedroom 2            | 11X10      | Main  |
| Kitchen              | 12x11      | Main  |
| Living Or Great Room | 17X16      | Main  |
| Dining Room          | 12X10      | Main  |
| Other Room           | 11X11      | Main  |
| Other Room 2         | 07X06      | Main  |
| Other Room 3         | 07X03      | Main  |