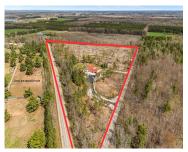

### **13855 KALOUS ROAD, GILLETT, WI, 54124**

https://www.adashunjones.com

13855 KALOUS Road, GILLETT, WI, 54124

READY TO BE WOWED? Meet this UNIQUELY GRAND Spanish-style home that offers COUNTRY SERENITY on 12 WOODED ACRES w/ custom landscaping! The XL living room has a FP & patio access, while the unique kitchen is loaded with cabinets & a cool built-in charcoal grill – both spaces feature SOARING VAULTED CEILINGS w/ TONS of...

**Spa Features:** Bath **Security Features:** Security System

**Lot Features:** Rural - Not Subdivision, **Features:** At Least 1 Bathtub, Kitchen

Wooded Island,One,Vaulted Ceiling(s),Walk-in Closet(s),Walk-