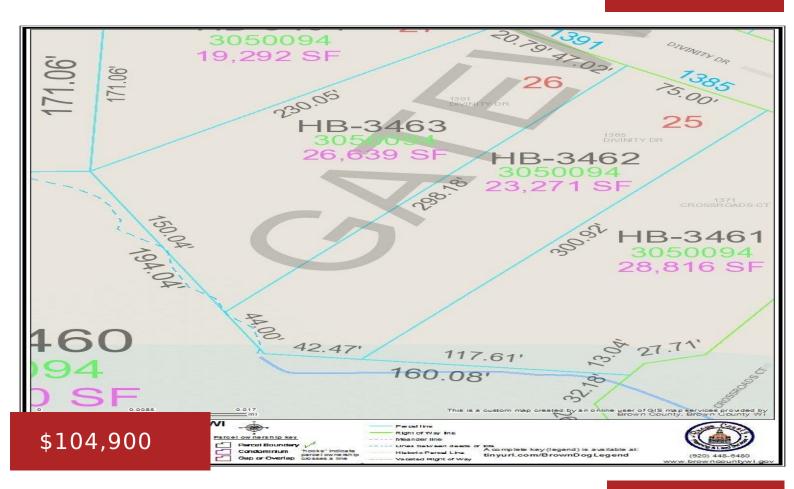

## **1385 DIVINITY DRIVE, DE PERE, WI, 54115**

https://www.adashunjones.com

1385 DIVINITY Drive, DE PERE, WI, 54115

Located in Gateway Estates...A brand new 58 lot residential subdivision in Hobart in the W. De Pere school district. Restrictive covenants apply. All homes must be started within 4 months from the time of closing. Not builder exclusive. Lot 25. Land
Residential,Vacant Land/Acreage
Active