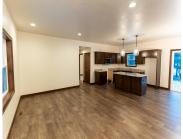

## **1385 BENS WAY, KAUKAUNA, WI, 54130**

https://www.adashunjones.com

Check out the popular "Egret" floor plan by Drake Homes! This open concept home has a split bedroom design. Features include high quality trim, granite kitchen countertops, and a tree-lined back yard. Check this one out before its gone!

## **Room Sizes**

| Room type            | Dimensions | Level |
|----------------------|------------|-------|
| Bedroom 1            | 14x11      | Main  |
| Bedroom 2            | 11x11      | Main  |
| Bedroom 3            | 11x11      | Main  |
| Kitchen              | 11x12      | Main  |
| Living Or Great Room | 18x11      | Main  |
| Dining Room          | 11x12      | Main  |