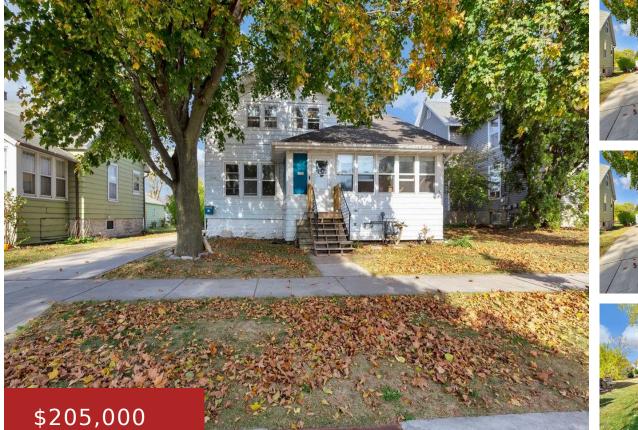

#### 1380 CEAPE Avenue, OSHKOSH, WI, 54901

BEAUTIFUL Duplex Near Lake Winnebago. Discover this delightful duplex featuring two spacious bedrooms and one bath in each unit. Located just moments from the beautiful Lake Winnebago, this property offers the ideal blend of convenience and tranquility. Each unit conveniently has its own utilities. Enjoy the elegance and durability of hardwood flooring throughout each unit....