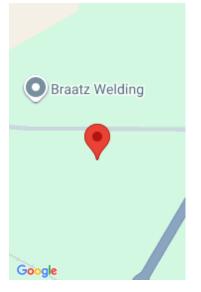

#### **1380 BEAUPREY ROAD, SHAWANO, WI, 54166-3802**

https://www.adashunjones.com

1380 BEAUPREY Road, Shawano, WI, 54166-3802

Prime 33.18 Commercial Acres Zoned Business Park and Woodland Overlay. Traffic Count per DOT is 5,600 per day. Great location just off HWY 29, main thoroughfare, Airport Road, high visibility, utilities adjoining site plus railroad siding available. Parcel mostly level, road frontage on 2 black Top Roads. Drive by & Call Today! Seller willing to...