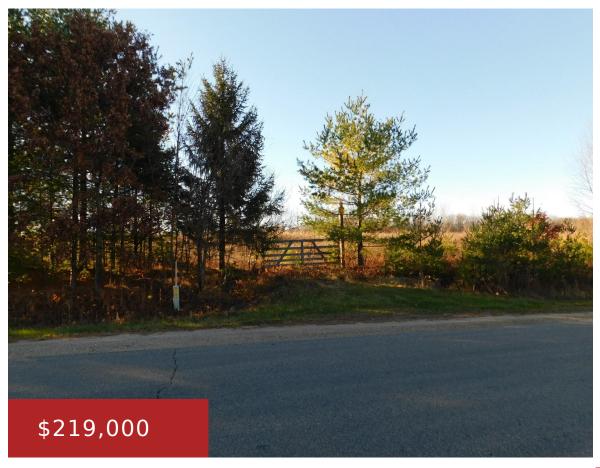

#### **1380 BEAUPREY ROAD, SHAWANO, WI, 54166-3802**

https://www.adashunjones.com

1380 BEAUPREY Road, Shawano, WI, 54166-3802

Prime 33.18 Commercial Acres Zoned Business Park and Woodland Overlay. Traffic Count per DOT is 5,600 per day. Great location just off HWY 29, main thoroughfare, Airport Road, high visibility, utilities adjoining site plus railroad siding available. Parcel mostly level, road frontage on 2 black Top Roads. Drive by & Call Today! Seller willing to...