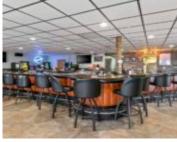

## 138 MORROW STREET, SEYMOUR, WI, 54165

https://www.adashunjones.com

138 MORROW Street, Seymour, WI, 54165

Petticoat Junction bar and grill located in Seymour Wisconsin. This local bar and grill has been part of the city for over 30 years. Business is good, Time to pursue other adventures. Nice Commercial Kitchen, 6 burners, flat top, fryer, and broaster to get things cooking. Almost new built in Refrigerator setup. Both bathrooms are...