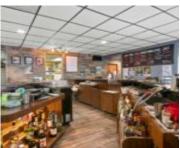

## 138 MORROW STREET, SEYMOUR, WI, 54165

https://www.adashunjones.com

138 MORROW Street, Seymour, WI, 54165

Petticoat Junction bar and grill located in Seymour Wisconsin. This local bar and grill has been part of the city for over 30 years. Business is good, Time to pursue other adventures. Nice Commercial Kitchen, 6 burners, flat top, fryer, and broaster to get things cooking. Almost new built in Refrigerator setup. Both bathrooms are...