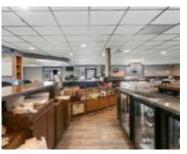

## 138 MORROW STREET, SEYMOUR, WI, 54165

https://www.adashunjones.com

138 MORROW Street, Seymour, WI, 54165

Petticoat Junction bar and grill located in Seymour Wisconsin. This local bar and grill has been part of the city for over 30 years. Business is good, Time to pursue other adventures. Nice Commercial Kitchen, 6 burners, flat top, fryer, and broaster to get things cooking. Almost new built in Refrigerator setup. Both bathrooms are...