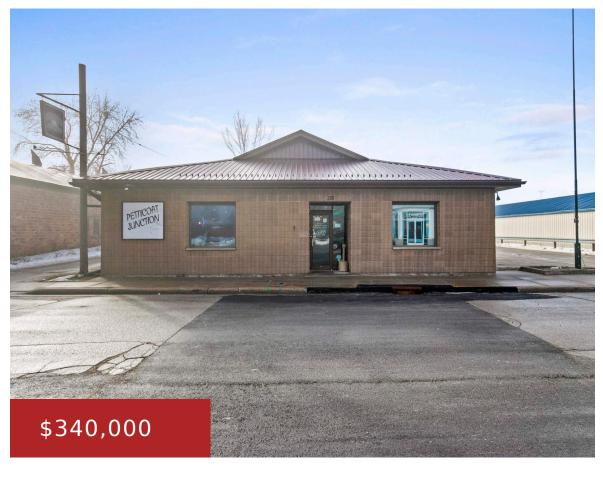

## 138 MORROW STREET, SEYMOUR, WI, 54165

https://www.adashunjones.com

138 MORROW Street, Seymour, WI, 54165

Petticoat Junction bar and grill located in Seymour Wisconsin. This local bar and grill has been part of the city for over 30 years. Business is good, Time to pursue other adventures. Nice Commercial Kitchen, 6 burners, flat top, fryer, and broaster to get things cooking. Almost new built in Refrigerator setup. Both bathrooms are...