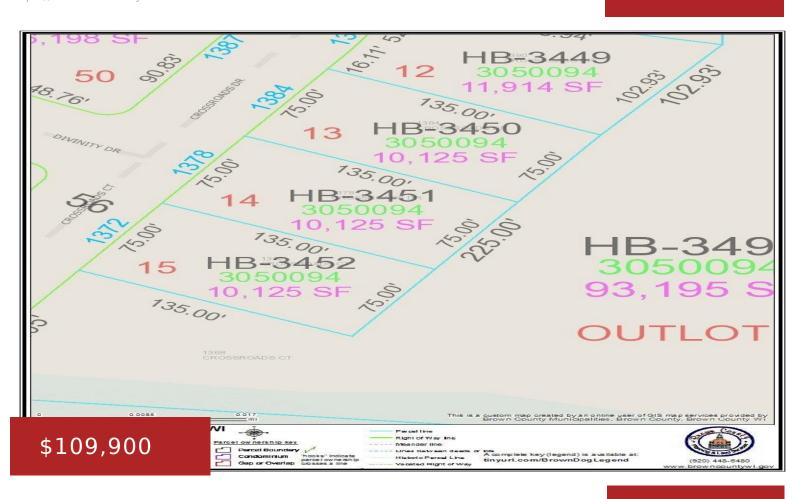

### 1378 CROSSROADS DRIVE, DE PERE, WI, 54115

https://www.adashunjones.com

Located in Gateway Estates...A brand new 58 lot residential subdivision in Hobart in the W. De Pere school district. Restrictive covenants apply. All homes must be started within 4 months from the time of closing. Not builder exclusive. Lot 14.