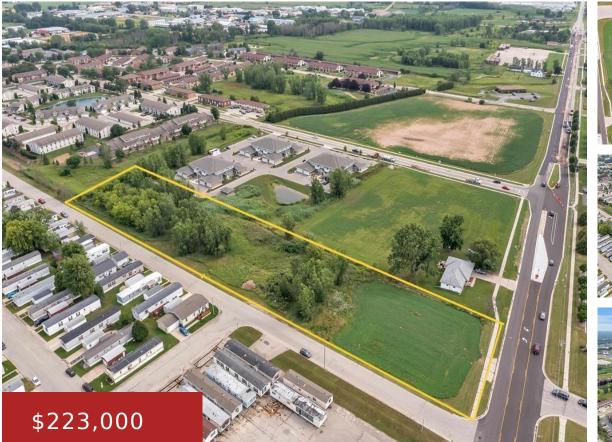

#### **1373 BELLEVUE STREET, GREEN BAY, WI, 54311**

https://www.adashunjones.com

1373 BELLEVUE Street, Green Bay, WI, 54311

This parcel is zoned Single Family in the Village of Bellevue and offers great opportunities. The lot has approximately 160' on Bellevue St and 796' on Lhost Ct. Soil tests and engineering completed and ready for your project. Great location with traffic counts of 8,200 vehicles per day.