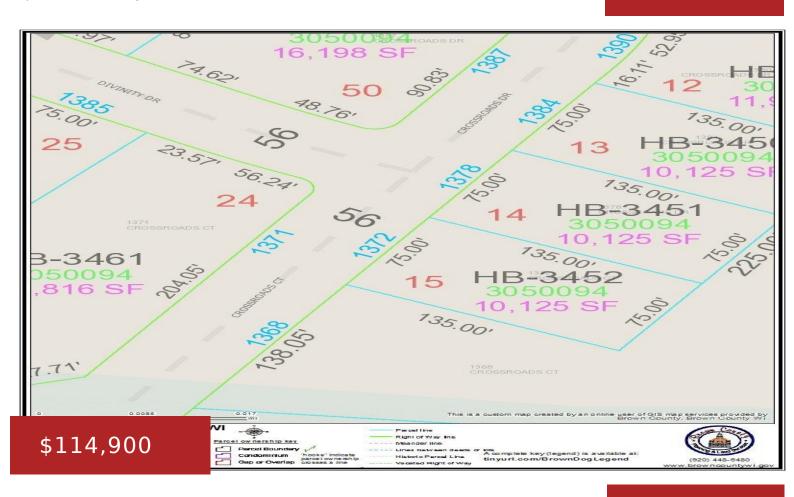

### 1372 CROSSROADS DRIVE, DE PERE, WI, 54115

https://www.adashunjones.com

Located in Gateway Estates...A brand new 58 lot residential subdivision in Hobart in the W. De Pere school district. Restrictive covenants apply. All homes must be started within 4 months from the time of closing. Not builder exclusive. Lot 15.