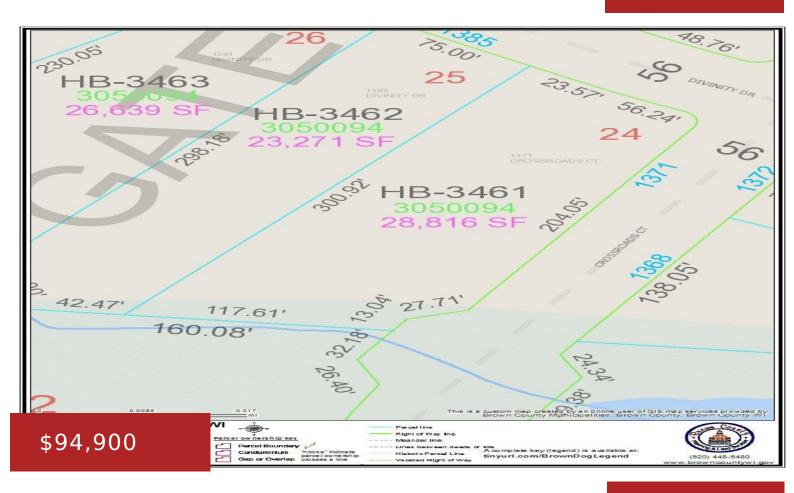

## 1371 CROSSROADS DRIVE, DE PERE, WI, 54115

https://www.adashunjones.com

1371 CROSSROADS Drive, DE PERE, WI, 54115

Located in Gateway Estates...A brand new 58 lot residential subdivision in Hobart in the W. De Pere school district. Restrictive covenants apply. All homes must be started within 4 months from the time of closing. Not builder exclusive. Lot 24. Land
Residential,Vacant Land/Acreage
Active