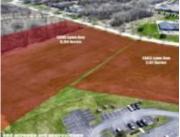

## **1363 LYNN AVENUE 15, FOND DU LAC, WI, 54935**

https://www.adashunjones.com

1363 LYNN Avenue 15, FOND DU LAC, WI, 54935

This 2.07 Acre Parcel is conveniently located right off of Highway 23, near the Aurora Medical Clinic. The zoning is O – Office District which allows for a variety of uses, including but not limited to financial instituion, place of worship, day care, municipal facility, personal services such as barbershop, salon, per grooming, etc. Call...