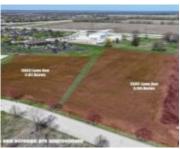

## **1363 LYNN AVENUE 15, FOND DU LAC, WI, 54935**

https://www.adashunjones.com

1363 LYNN Avenue 15, FOND DU LAC, WI, 54935

This 2.07 Acre Parcel is conveniently located right off of Highway 23, near the Aurora Medical Clinic. The zoning is O – Office District which allows for a variety of uses, including but not limited to financial instituion, place of worship, day care, municipal facility, personal services such as barbershop, salon, per grooming, etc. Call...