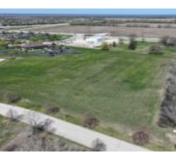

## **1363 LYNN AVENUE 15, FOND DU LAC, WI, 54935**

https://www.adashunjones.com

1363 LYNN Avenue 15, FOND DU LAC, WI, 54935

This 2.07 Acre Parcel is conveniently located right off of Highway 23, near the Aurora Medical Clinic. The zoning is O – Office District which allows for a variety of uses, including but not limited to financial instituion, place of worship, day care, municipal facility, personal services such as barbershop, salon, per grooming, etc. Call...