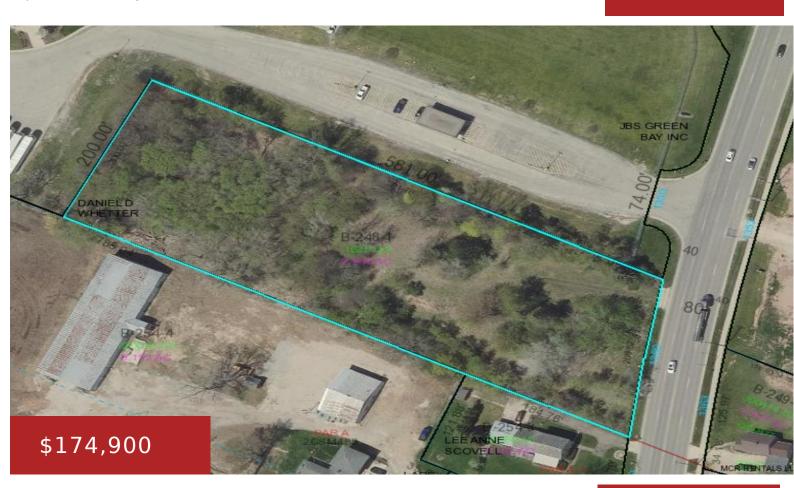

#### 1360 LIME KILN ROAD, GREEN BAY, WI, 54311-6044

https://www.adashunjones.com

Looking for high traffic location for your business? Zoned commercial this property offers 2.8 acres surrounded by multiple business and close to residential neighborhoods. Great opportunity won't last long, call today!

### **Features**

GarageYN: No AttachedGarageYN: No

FireplaceYN: No PoolPrivateYN: No

Lot Features: Level, Rectangular Lot, Wooded Utilities: All Underground

**Tax Amount:** 3556.94