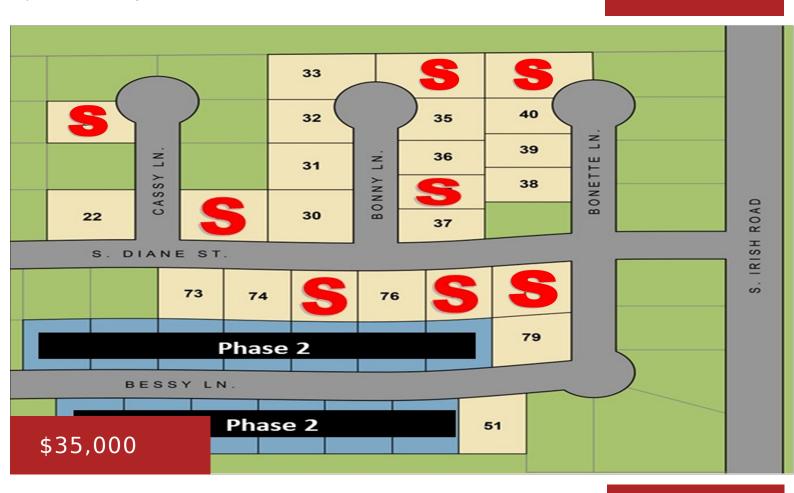

#### 1351 DIANE STREET, CHILTON, WI, 53014

https://www.adashunjones.com

BUILDING YOUR DREAMS can come true in Chilton! Over 16 residential lots available to build on in a beautiful & sought after area. Pick the lot you want and meet with your builder as this is NOT builder exclusive. Quick access to major highways, restaurants & shopping. Start dreaming of your new home here! Minimum...