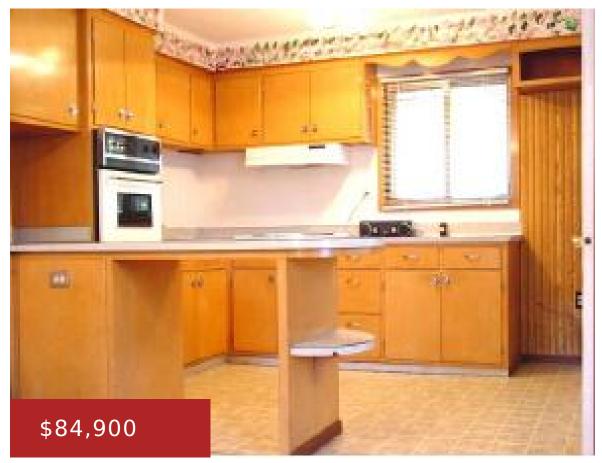

### **Room Sizes**

| Room type            | Dimensions | Level |
|----------------------|------------|-------|
| Bedroom 1            | 08x10      | Main  |
| Bedroom 2            | 10x13      | Upper |
| Bedroom 3            | 10x12      | Upper |
| Kitchen              | 12x19      | Main  |
| Living Or Great Room | 10x15      | Main  |
| Other Room           | 08x14      | Upper |