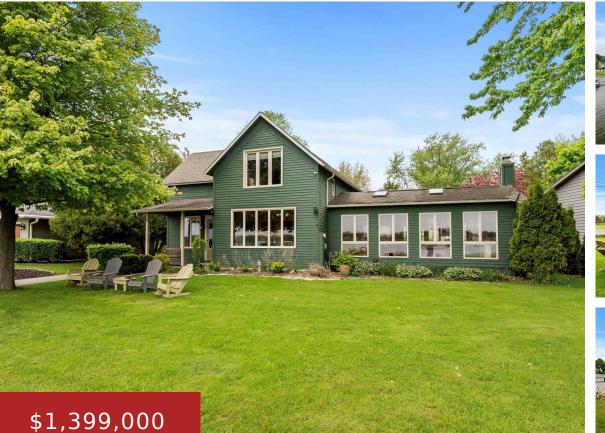

#### 1350 MEMORIAL DRIVE, STURGEON BAY, WI, 54235

https://www.adashunjones.com

1350 MEMORIAL Drive, STURGEON BAY, WI, 54235

This beautifully updated waterfront home offers the perfect blend of historic charm and modern comfort. Built in 1890 and thoughtfully remodeled, it features 4 bedrooms and 3 full baths across 2,404 sq ft of living space. The spacious master suite includes a cozy fireplace, wood-beamed ceiling, walk-in closet, and a luxurious steam shower. Upstairs, three...