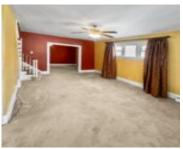

| Room type            | Dimensions | Level |
|----------------------|------------|-------|
| Bedroom 1            | 16x9       | Main  |
| Bedroom 2            | 12x9       | Upper |
| Bedroom 3            | 11x9       | Upper |
| Formal Dining Room   | 15x9       | Main  |
| Kitchen              | 15x13      | Main  |
| Living Or Great Room | 19x12      | Main  |
| Other Room           | 11x9       | Main  |