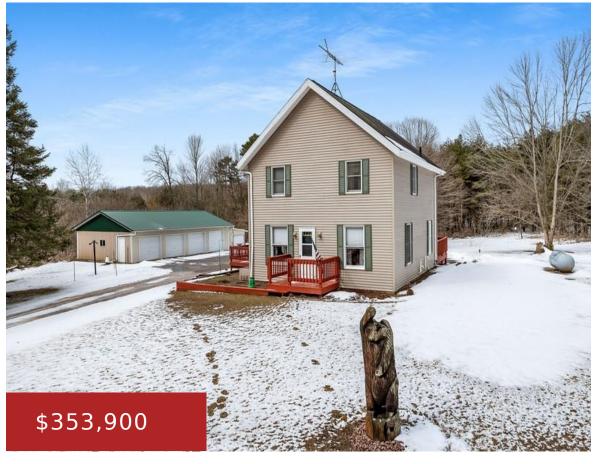

## 13457 MCCOMB LAKE ROAD, MOUNTAIN, WI, 54149

https://www.adashunjones.com

13457 MCCOMB LAKE Road, MOUNTAIN, WI, 54149

Very well maintained 2 story set on 24.99 acres bordering National Forest! Main level offers large living room with open staircase, kitchen with dishwasher and ample cabinetry and pantry. Dining area with knotty pine ceiling, surrounded in windows and a patio door and laundry. Second Floor features 3 nice bedrooms and a craft room. 28...

### Brian

Shorewest, Realtors-Northern R

- 3 beds
- 1 bath
- Residential
- Residential, Single Family Residence
- Closed
- 1533 sq ft

**Features** 

GarageYN: No AttachedGarageYN: No

FireplaceYN: No PoolPrivateYN: No

**ExteriorFeatures:** Deck **Lot Features:** Adjacent to Public Land, Rural - Not

Subdivision, Wooded

Features: At Least 1 Bathtub, None Above Grade Finished Area, sq ft: 1533

Inclusions: Refrigerator, Stove, EDO, Dishwasher,

# **Building Details**

NewConstructionYN: No Heating: Forced Air

Basement: Full Exterior material: Deck,Vinyl,Vinyl

Siding

Parking: Detached, Garage Door Opener, Opener Included